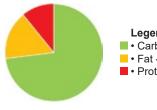

| Nutritional Information | Per 100 g |
|-------------------------|-----------|
| Energy kJ/kcal          | 1731/414  |
| Fat (g)                 | 12,8      |
| of which Saturated (g)  | 5,5       |
| Carbohydrates (g)       | 57,9      |
| of which Sugar (g)      | 20,3      |
| Protein (g)             | 8,4       |
| Dietary Fibre (g)       | 16,3      |
| Sodium (mg) / Salt (g)  | 120 / 0,3 |