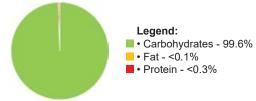

| Nutritional Information | Per 100 g  |
|-------------------------|------------|
| Energy kJ / kcal        | 1693 / 405 |
| Fat (g)                 | <0,10      |
| Of Which: Saturated (g) | <0,10      |
| Carbohydrates (g)       | 99,6       |
| Of Which: Sugar (g)     | 99,4       |
| Fiber (g)               | <0,50      |
| Protein (g)             | <0,33      |
| Sodium (mg) / Salt (g)  | 26 / 0.1   |